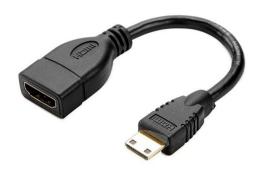

# Mini HDMI Male to HDMI Female Adapter Cable

## **Description:**

FARSINCE Mini HDMI male to HDMI female cable is ideal for connecting Raspberry Pi Zero W, DSLR Camera, Pico Projector, Graphics Video Card, or Camcorder with Mini HDMI port to HDMI compatible TV, HDTV, monitor, or projector. Enable you to view hidefinition video or image at home, office, or conference room.

## **Specification:**

- · Connector 1: HDMI Female, gold plated
- · Connector 2: Mini HDMI Male, gold plated
- · Cable Conductor: High purity Oxygen Free Copper
- · Wire Gauge: 32AWG
- · Triple Shielding: Individual pair aluminum foil, Overall aluminum foil, braiding
- Jacket: PVC
- · Housing: Injection mold
- Support up to 4K 60Hz, maximum UHD 3840×2160, and compatible with lower resolutions including 2560x1600, 2560x1440, 1920x1200, 1080p, etc.
- Support Audio Return Channel (ARC), HDMI Ethernet Channel (HEC), 32-channel audio, Dolby True audio, and 3D video.
- · Compliant: RoHS, REACH